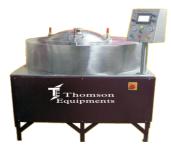

## VACUUM CENTRIFUGAL CASTING MACHINE MODEL NO: PEARL VCC-2000.

## FEATURES :

- Fully IGBT technology.
- Easy Casting with 100% self mixing with Vacuum process with Indication.
- Three mode Casting:- Auto, Semi auto and Manual Casting.
- Acceleration controlled Double swing arm for Smooth surface and loss control with perfect casting with filigree.
- Optical Pyrometer Controlled accurate thermal control with high Efficiency.

(Please Note: Optical Pyrometer cost Excluded).

- Microcontroller Based Touch screen Control Panel with 5000 Program memory with more excellent features.
- Easy Installation due to compactness, Servicing and Calibration.
- Available in various capacity 350 Gr.Pt. to 2 Kg Gold.
- Inbuilt Vacuum Guage and Air Guage.
- Medium frequency Induction melting for excellent self churning (auto stirring) for Jewellery Casting.
- The optimum casting result is to be achieved with best efficiency of metal developed "Double Swing Arm" by Thomson Equipments.
- The best Casting Performance with Silver, Gold, Steel and Platinum.
- Available in Various sizes. As per requirement.
- More Details Contact Us.

## TECHNICAL SPECIFICATIONS :

- Power Supply
- Power Consumption
- : Three phase (440 volts).
- : 5 to 15 KW and more as per crucible capacity. : 1 Kg.( upto 2Kg.) Gold.350 gram, Platinum.
- Crucible Capacity
  Max. Melting Time
- : 3 Mins.
- Max. Temperature
- Water Circulation
- : 2000 Deg. C.
- : 3 Ltrs. / Min.